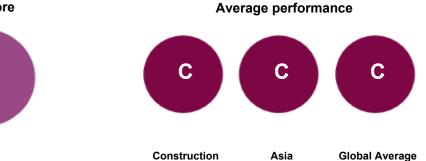

### UNDERSTANDING YOUR SCORE REPORT

DAIHO CORPORATION received a C which is in the Awareness band. This is the same as the Asia regional average of C, and the same as the Construction sector average of C.