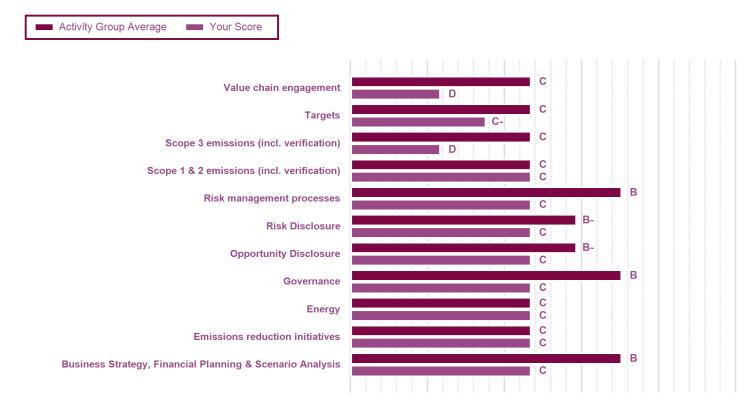

### **CATEGORY SCORES**

If a company scored C or below, they will not have been scored for Management or Leadership points (the dark purple line represents this).

Please download the CDP Scoring Introduction for more information.

# CATEGORY SCORES BENCHMARKING

Each category score in the bar chart represents the progression within each scoring level. Some categories have not been included for category score breakdown as either not enough questions feed into these categories to give a representative score or they are not scored at both Management and Leadership levels.

Scoring categories are groupings of questions by topic. They are sub-groups of the 2022 questionnaire modules and are consistent across all sectors. Weighting applied to each category varies across sectors to highlight the areas most important to environmental stewardship in specific sectors.