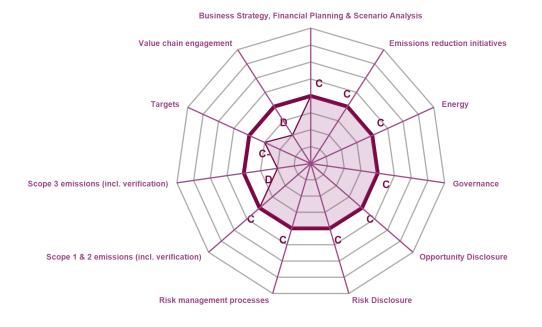

### **CATEGORY SCORES**

If a company scored C or below, they will not have been scored for Management or Leadership points (the dark purple line represents this).

Please download the CDP Scoring Introduction for more information.

# CATEGORY SCORES BENCHMARKING

Each category score in the bar chart represents the progression within each scoring level. Some categories have not been included for category score breakdown as either not enough questions feed into these categories to give a representative score or they are not scored at both Management and Leadership levels.

Scoring categories are groupings of questions by topic. They are sub-groups of the 2022 questionnaire modules and are consistent across all sectors. Weighting applied to each category varies across sectors to highlight the areas most important to environmental stewardship in specific sectors.